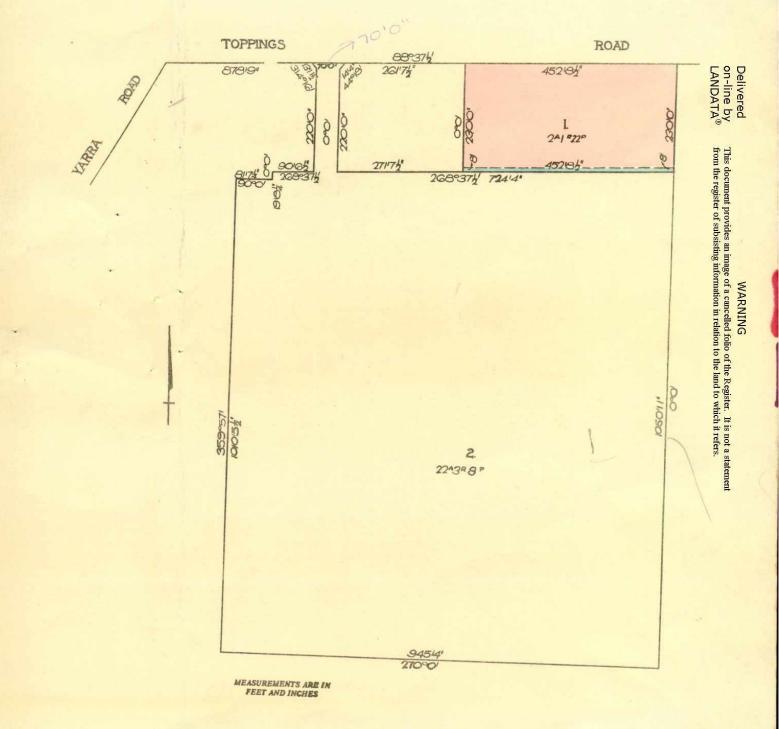

DONALD STEWART MCKEE Technical Representative and JEAN MARGARET-Married Woman both of 7 Angle Road Balwyn MCKEE are joint ---proprietors of an estate in fee simple subject to the encumbrances -notified hereunder in ALL THAT piece of land coloured on the map --on the sheet annexed hereto being Lot 1 on Plan of Subdivision No.96392 Parish of Warrandyte County of Evelyn

> > SEE SKETCH ATTACHED TO C/T V. 8956 F. 470

ANNEXED SHEET REFERRED TO IN CERTIFICATE OF TITLE VOL. 8956 FOL. 469

ASSISTANT REGISTRAR OF TITLES

V LANDATA®

ud.

Page 3 of 4