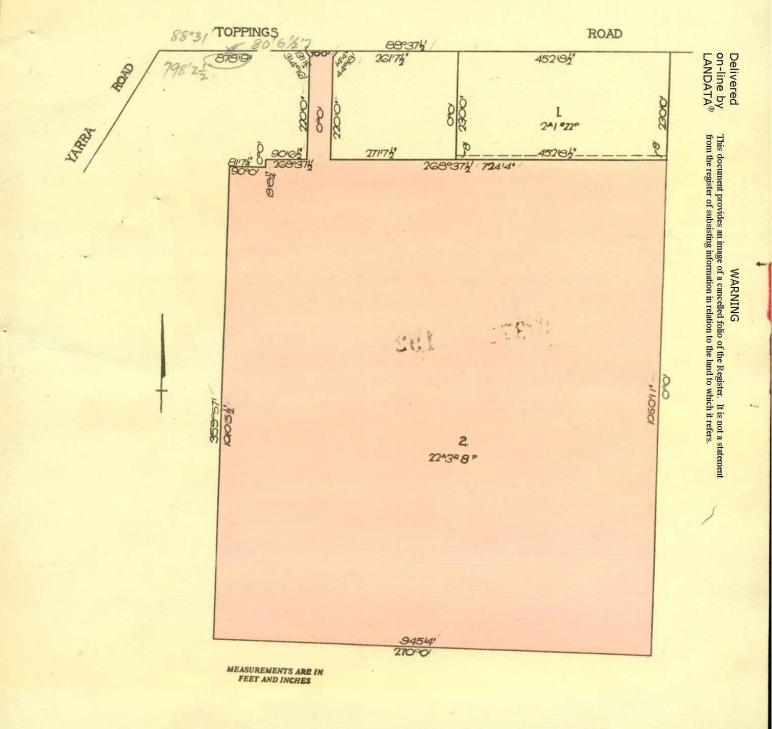

Misc. 

PART 1.0 EU

WHOLE/08

VICTORIA ertificate 1)

UNDER THE "TRANSFER OF LAND ACT '

DONALD STEWART MCKEE Technical Representative and JEAN MARGARET-Married Woman both of 7 Angle Road Balwyn MCKEE are joint ---proprietors of an estate in fee simple subject to the encumbrances -notified hereunder in ALL THAT piece of land coloured on the map on the sheet annexed hereto being Lot 2 on Plan of Subdivision ----No.96392 Parish of Warrandyte County of Evelyn

Issued under Regulation 12 on the approval of the --above Plan of Subdivision-

OF

REGISTER BOOK

VOL.

8956 FOL.

470

Delivered on-line by LANDATA®

This document provides an image of a cancelled folio of the Register. It is not a statement from the register of subsisting information in relation to the land to which it refers.

DERIVED FROM VOL.8134 FOL.504 20/12/172.

Drainage A Water Supply Easement appurtenant to the within Instrument H727683 Registered 17th October 1979

1. 1. 3

ANNEXED SHEET REFERRED TO IN CERTIFICATE OF TITLE VOL. 8956 FOL. 470