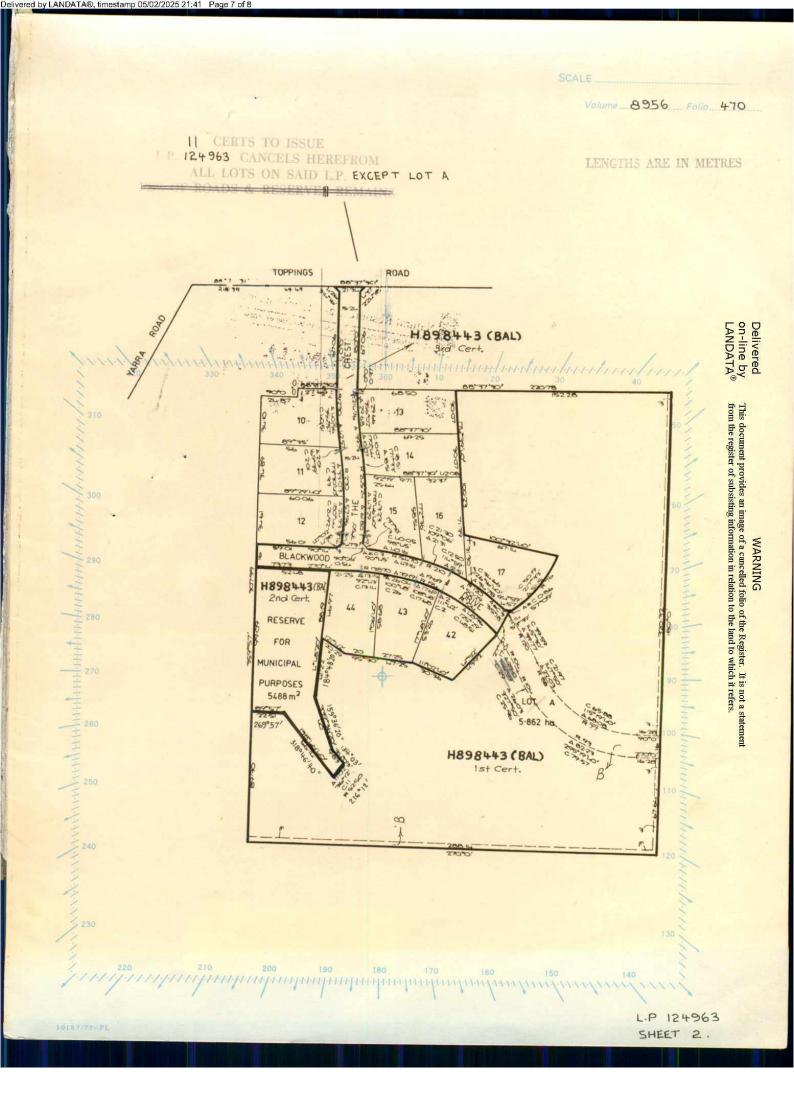

00

VOL.

HAS SEE

i SUBDIVIE

WITHIN

BEEN HH

Inregistered Plan.

Plan

Misc. 

PART 1.0 EU

WHOLE/08

VICTORIA ertificate 1)

UNDER THE "TRANSFER OF LAND ACT '

DONALD STEWART MCKEE Technical Representative and JEAN MARGARET-Married Woman both of 7 Angle Road Balwyn MCKEE are joint ---proprietors of an estate in fee simple subject to the encumbrances -notified hereunder in ALL THAT piece of land coloured on the map on the sheet annexed hereto being Lot 2 on Plan of Subdivision ----No.96392 Parish of Warrandyte County of Evelyn

Issued under Regulation 12 on the approval of the --above Plan of Subdivision-

OF

REGISTER BOOK

VOL.

8956 FOL.

470

Delivered on-line by LANDATA®

This document provides an image of a cancelled folio of the Register. It is not a statement from the register of subsisting information in relation to the land to which it refers.

DERIVED FROM VOL.8134 FOL.504 20/12/172.

Drainage A Water Supply Easement appurtenant to the within Instrument H727683 Registered 17th October 1979

1. 1. 3

ANNEXED SHEET REFERRED TO IN CERTIFICATE OF TITLE VOL. 8956 FOL. 470