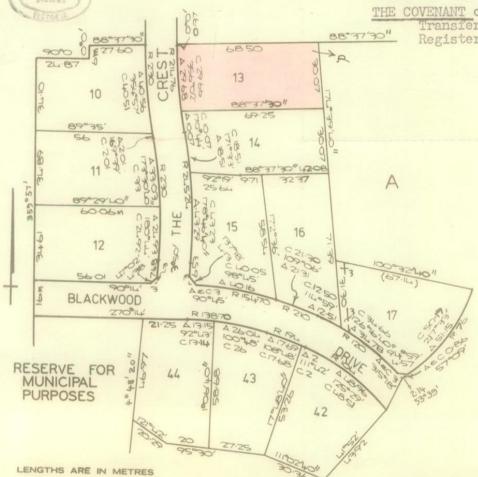

## LAND DESCRIPTION

Lot 13 on Plan of Subdivision 124963. PARENT TITLE Volume 08956 Folio 470 Created by instrument LP124963 08/10/1979

# ENCUMBRANCES, CAVEATS AND NOTICES

COVENANT H898445 28/11/2001

Any encumbrances created by Section 98 Transfer of Land Act 1958 or Section 24 Subdivision Act 1988 and any other encumbrances shown or entered on the plan or imaged folio set out under DIAGRAM LOCATION below.

#### DIAGRAM LOCATION

SEE TP626402B FOR FURTHER DETAILS AND BOUNDARIES

# Certificate of Title

UNDER THE "TRANSFER OF LAND ACT"

Issued under Regulation 12 on the approval of the above Plan of Subdivision -

DERIVED FROM VOL.8956 FOL.470

8/10/179

A Drainage Easement appurtenant to the within land has been created by Instrument H727683 Registered 17th October 1979 Assistant Registrar of Titles

ENCUMBRANCES REFERRED TO As to any land coloured blue -

THE EASEMENTS (if any) existing over the same by virtue of Section 98 of-the Transfer of Land Act -

As to the whole of the land - - 
THE COVENANT contained in - - 
Transfer H898445 - - - - 
Registered 11th March 1980-