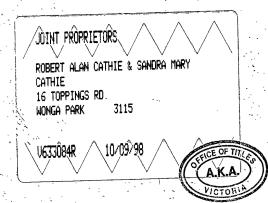

No.J659200

Registered 91 AP R 4984

K837489

No.L159329W

AAGE HERMAN OLSEN and JOAN BEVERLEY OLSEN both of 111 McGowans Road Donvale are now JOINT PROPRIETORS Registered 19th July 1984

PROPRIETOR

GARY ROBERT MILLARD 191 JUMPING CREEK RD. WONGA PARK 3115