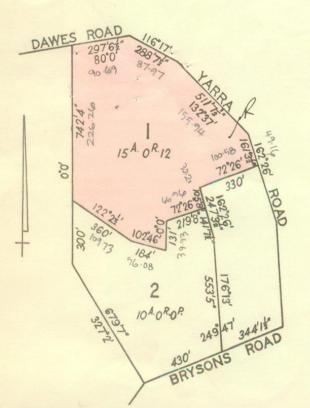

#### LAND DESCRIPTION

Lot 1 on Title Plan 575975F (formerly known as part of Lot 1 on Plan of Subdivision 097221). PARENT TITLE Volume 08950 Folio 713 Created by instrument LP097221 16/04/1973

### DIAGRAM LOCATION

SEE TP575975F FOR FURTHER DETAILS AND BOUNDARIES

DERIVED FROM VOL.8950 FOL.713 16/4/'73.

MEASUREMENTS ARE IN

. û.

Natural Resources and Environment

BLANK

T089