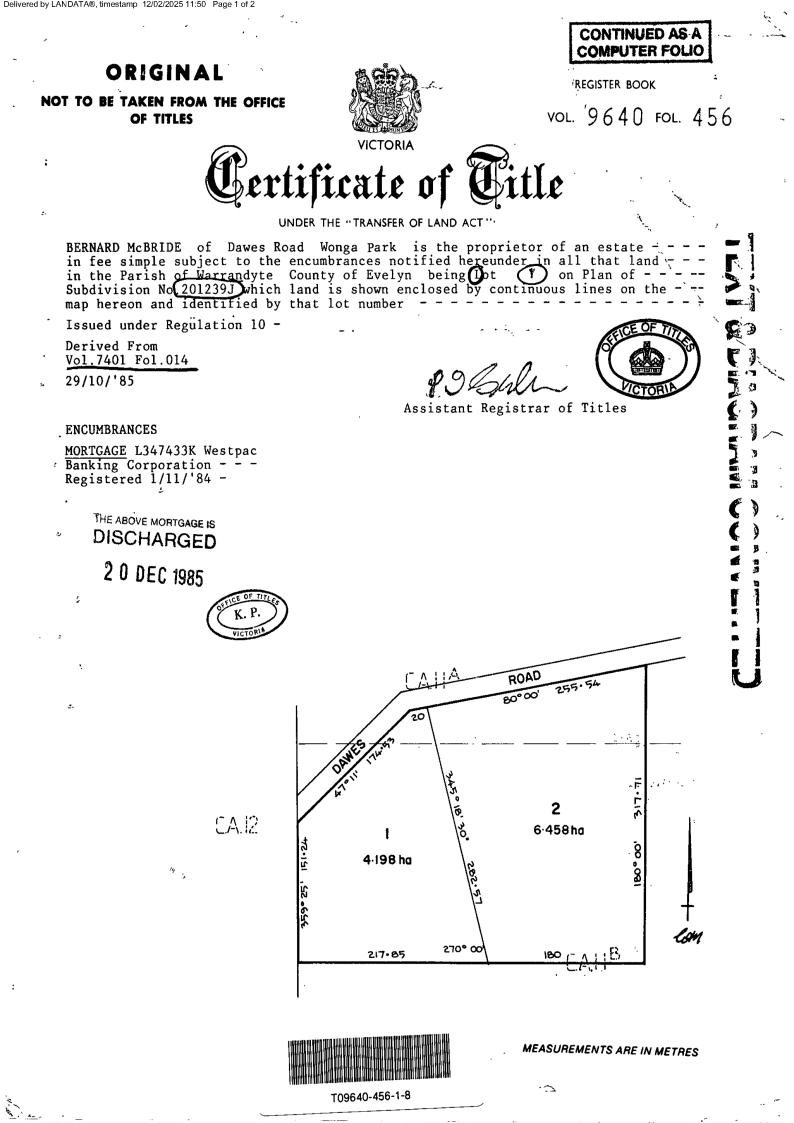

#### LAND

LOT 1 on Plan of Subdivision 201239J. PARENT TITLE Volume 07401 Folio 014 Created by instrument LP201239J 29/10/1985

# LAND

LOT 1 on Plan of Subdivision 201239J. PARENT TITLE Volume 07401 Folio 014 Created by instrument LP201239J 29/10/1985

SEE LP201239J FOR FURTHER DETAILS AND BOUNDARIES

END OF CERTIFICATE

Volume 09640 Folio 456

11320582873R Page 1 Produced 11/05/2000 09:38 am

### ENCUMBRANCES, CAVEATS AND NOTICES

MORTGAGES AND CHARGES IN PRIORITY RANKING 1 W762176Y 05/05/2000 MORTGAGE NATIONAL AUSTRALIA BANK LIMITED

SEE LP201239J FOR FURTHER DETAILS AND BOUNDARIES

END OF CERTIFICATE