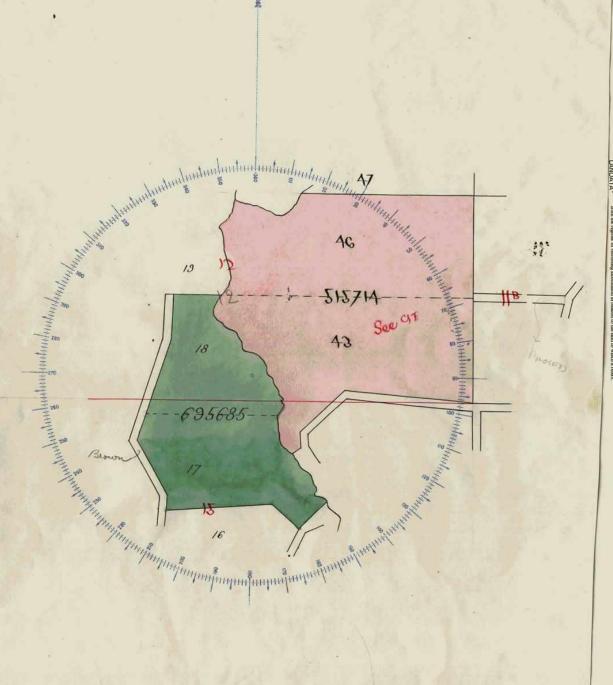

## Stephen Goch of Warrandyte Farmer is

now the proprietor of an Estate in Fee-simple, subject to the Encumbrances notified herequiter in All that piece of Land, delineated and colored and blue the Map in the margin, containing One hundred and forty three acres one road and eight perches or there-- abouts being lots 14, 18. 43, and 46 on plan of Subdivision Number 43 45 lodged in the Office of Fitter and being parts of brown Sections Iwelve and Fifteen Lavish of Havrandyke County of Evelyn, as to the land colored red Together with a the of carriage way over the road delineated and colored our on the said class as to the land coloned blue Jogether with a top of carryage way over the road delineates and coloned pelyow on the said what

## Titles Office Record of Subdivision

SCALE

8 GBs to one inch

Register Book Vol. 2883 fol - 495

Delivered
on-line by This document pr

revides an image of a cancelled folio of the Register. It is not a st