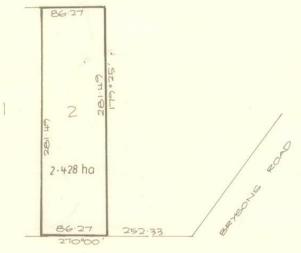

# LAND DESCRIPTION

Lot 2 on Plan of Subdivision 120452. PARENT TITLES : Volume 08734 Folio 126 Volume 08833 Folio 408 Created by instrument H441638 13/03/1979

#### DIAGRAM LOCATION

SEE LP120452 FOR FURTHER DETAILS AND BOUNDARIES

# ENCUMBRANCES REFERRED TO

MORTGAGES H153358 and H291647 -THE ABOVE MORTGAGES ARE

DISCHARGED 12 MAY 1982

ROAD

JAMIESON

AREA IS IN HECTARES (ha) MEASUREMENTS ARE IN METRES

Derived from Vols.8734 Fols.126 8833 408 H441638