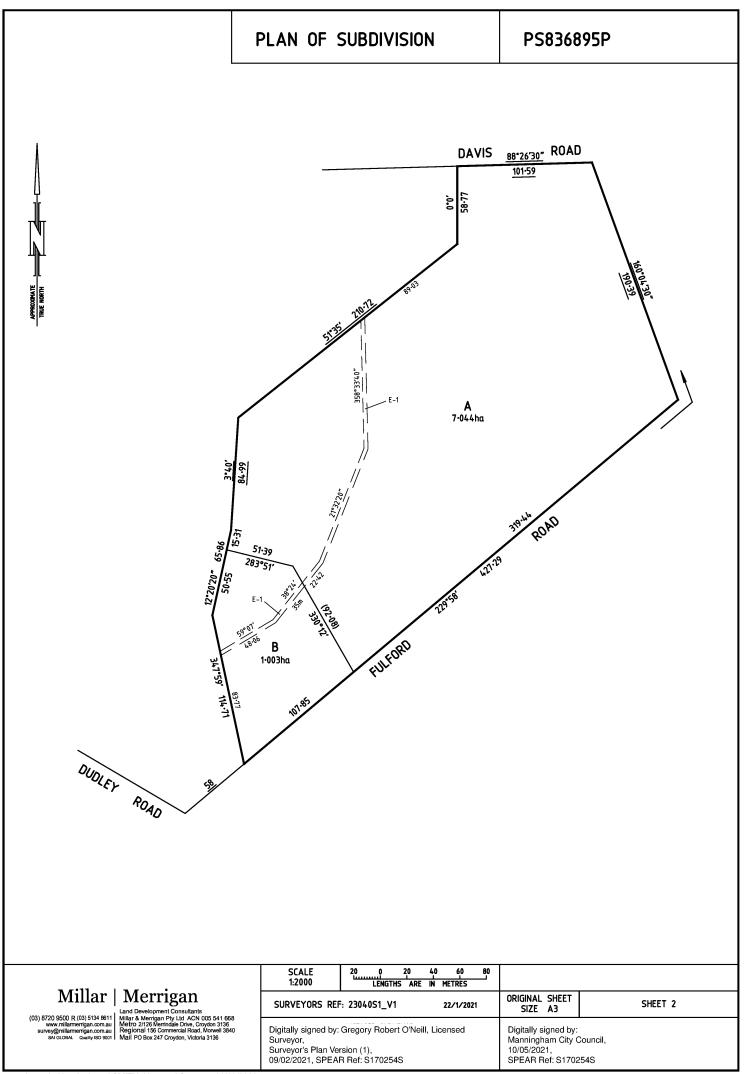

The document is invalid if this cover sheet is removed or altered.

| PLAN OF SUBDIVISION                                                                                                                                                            |                                                                       |                                                                                                                                                                                |                                                                                                                            |                                                                                                                          | EDITIO                                                                                                                                                    | N 1              | PS836895P                                                                   |                     |  |  |
|--------------------------------------------------------------------------------------------------------------------------------------------------------------------------------|-----------------------------------------------------------------------|--------------------------------------------------------------------------------------------------------------------------------------------------------------------------------|----------------------------------------------------------------------------------------------------------------------------|--------------------------------------------------------------------------------------------------------------------------|-----------------------------------------------------------------------------------------------------------------------------------------------------------|------------------|-----------------------------------------------------------------------------|---------------------|--|--|
| PARISH:                                                                                                                                                                        |                                                                       | <b>LOCATION OF LAND</b><br>WARRANDYTE                                                                                                                                          |                                                                                                                            |                                                                                                                          | Council Name: Manningham City Council<br>Council Reference Number: SC21/0015<br>Planning Permit Reference: PLN19/0104<br>SPEAR Reference Number: S170254S |                  |                                                                             |                     |  |  |
| township:<br>Section:<br>Crown Ali                                                                                                                                             | _OTMENT:                                                              | 9P (PART)                                                                                                                                                                      |                                                                                                                            |                                                                                                                          | Certification                                                                                                                                             | ı                | tion 6 of the Subdivisio                                                    | n Act 1988          |  |  |
| CROWN POP                                                                                                                                                                      |                                                                       |                                                                                                                                                                                | Public Open Space<br>A requirement for public open space under section 18 of the Subdivision Act 1988<br>has not been made |                                                                                                                          |                                                                                                                                                           |                  |                                                                             |                     |  |  |
|                                                                                                                                                                                | VOL. 10861 FOL. 781<br>LAN REFERENCE: PS512283F, LOTS 3 & 4           |                                                                                                                                                                                |                                                                                                                            | Digitally signed by: simone boyd for Manningham City Council on 10/05/2021<br>Statement of Compliance issued: 14/07/2022 |                                                                                                                                                           |                  |                                                                             |                     |  |  |
| POSTAL AC                                                                                                                                                                      |                                                                       | 1-3 FULFORD ROAD,<br>WONGA PARK. 3115.                                                                                                                                         |                                                                                                                            |                                                                                                                          |                                                                                                                                                           |                  |                                                                             |                     |  |  |
| MGA94 CO-ORDINATES: E 348 180<br>(of approx. centre of land N 5823 160<br>in plan)                                                                                             |                                                                       |                                                                                                                                                                                |                                                                                                                            | 55                                                                                                                       |                                                                                                                                                           |                  |                                                                             |                     |  |  |
|                                                                                                                                                                                |                                                                       | OF ROADS AND/OR RESERVE                                                                                                                                                        |                                                                                                                            |                                                                                                                          | NOTATIONS                                                                                                                                                 |                  |                                                                             |                     |  |  |
| IDENTIF                                                                                                                                                                        |                                                                       |                                                                                                                                                                                |                                                                                                                            |                                                                                                                          |                                                                                                                                                           |                  |                                                                             |                     |  |  |
| NIL                                                                                                                                                                            |                                                                       | NIL                                                                                                                                                                            |                                                                                                                            |                                                                                                                          |                                                                                                                                                           |                  |                                                                             |                     |  |  |
| NOTATIONS DEPTH LIMITATION: 15-24m BELOW THE SURFACE.                                                                                                                          |                                                                       |                                                                                                                                                                                |                                                                                                                            |                                                                                                                          |                                                                                                                                                           |                  |                                                                             |                     |  |  |
|                                                                                                                                                                                |                                                                       | 5-24m BELOW THE SURFACE.<br>APPLIES TO ALL OF THE LAND IN T                                                                                                                    | THIS PLAN.                                                                                                                 |                                                                                                                          |                                                                                                                                                           |                  |                                                                             |                     |  |  |
| STAGING This is not a staged subdivision<br>Planning Permit No. PLN19/0104                                                                                                     |                                                                       |                                                                                                                                                                                |                                                                                                                            |                                                                                                                          |                                                                                                                                                           |                  |                                                                             |                     |  |  |
| DIMENSIONS SHOWN UNDERLINED ARE NOT THE RESULT OF THIS SURVEY.                                                                                                                 |                                                                       |                                                                                                                                                                                |                                                                                                                            |                                                                                                                          |                                                                                                                                                           |                  |                                                                             |                     |  |  |
|                                                                                                                                                                                |                                                                       |                                                                                                                                                                                |                                                                                                                            |                                                                                                                          |                                                                                                                                                           |                  |                                                                             |                     |  |  |
| SURVEY                                                                                                                                                                         | THIS D                                                                | I AN IS RASED ON SUDVEY IN DESDECT                                                                                                                                             |                                                                                                                            | u v                                                                                                                      |                                                                                                                                                           |                  |                                                                             |                     |  |  |
| SURVEY       THIS PLAN IS BASED ON SURVEY IN RESPECT OF LOT B ONLY.         THIS SURVEY HAS BEEN CONNECTED TO PERMANENT MARKS No.(s) 359         IN PROCLAIMED SURVEY AREA No. |                                                                       |                                                                                                                                                                                |                                                                                                                            |                                                                                                                          |                                                                                                                                                           |                  |                                                                             |                     |  |  |
|                                                                                                                                                                                |                                                                       |                                                                                                                                                                                |                                                                                                                            | EASEMENT I                                                                                                               | NFORMATION                                                                                                                                                |                  |                                                                             |                     |  |  |
| LEGEND: E - ENCUMBERING EASEMENT A - APPURTENANT EASEMENT R - ENCUMBERING EASEMENT (ROAD)                                                                                      |                                                                       |                                                                                                                                                                                |                                                                                                                            |                                                                                                                          |                                                                                                                                                           |                  |                                                                             |                     |  |  |
| <b>-</b>                                                                                                                                                                       | [                                                                     |                                                                                                                                                                                | 1.0.111                                                                                                                    |                                                                                                                          |                                                                                                                                                           |                  |                                                                             |                     |  |  |
| Easement<br>Reference                                                                                                                                                          |                                                                       | Purpose                                                                                                                                                                        | Width<br>(Metres)                                                                                                          | Ori                                                                                                                      | gin                                                                                                                                                       |                  | Land Benefited/In Favour Of                                                 |                     |  |  |
| E-1                                                                                                                                                                            | D                                                                     | RAINAGE & SEWERAGE                                                                                                                                                             | 3                                                                                                                          | LP214511                                                                                                                 |                                                                                                                                                           | LOTS ON LP214511 |                                                                             |                     |  |  |
|                                                                                                                                                                                |                                                                       |                                                                                                                                                                                |                                                                                                                            |                                                                                                                          |                                                                                                                                                           |                  |                                                                             |                     |  |  |
|                                                                                                                                                                                |                                                                       |                                                                                                                                                                                |                                                                                                                            |                                                                                                                          |                                                                                                                                                           |                  |                                                                             |                     |  |  |
|                                                                                                                                                                                |                                                                       |                                                                                                                                                                                |                                                                                                                            |                                                                                                                          |                                                                                                                                                           |                  |                                                                             |                     |  |  |
|                                                                                                                                                                                |                                                                       |                                                                                                                                                                                |                                                                                                                            |                                                                                                                          |                                                                                                                                                           |                  |                                                                             |                     |  |  |
|                                                                                                                                                                                |                                                                       |                                                                                                                                                                                |                                                                                                                            |                                                                                                                          |                                                                                                                                                           |                  |                                                                             |                     |  |  |
|                                                                                                                                                                                |                                                                       |                                                                                                                                                                                |                                                                                                                            |                                                                                                                          |                                                                                                                                                           |                  |                                                                             |                     |  |  |
|                                                                                                                                                                                |                                                                       |                                                                                                                                                                                |                                                                                                                            |                                                                                                                          |                                                                                                                                                           |                  |                                                                             |                     |  |  |
| Millar   Merrigan                                                                                                                                                              |                                                                       |                                                                                                                                                                                | SURVEYO                                                                                                                    | RS REF: 23040                                                                                                            | S1_V1                                                                                                                                                     | 22/1/2021        | ORIGINAL SHEET<br>SIZE A3                                                   | SHEET 1 OF 2 SHEETS |  |  |
| Land Development Consultants                                                                                                                                                   |                                                                       |                                                                                                                                                                                |                                                                                                                            |                                                                                                                          | Robert O'Neill,                                                                                                                                           | Licensed         | PLAN REGISTE                                                                |                     |  |  |
| www.mi<br>survey@mi                                                                                                                                                            | illarmerrigan.com.au<br>illarmerrigan.com.au<br>DBAL Quality ISO 9001 | Millar & Merrigan Ply Ltd ACN 005 541 668<br>Metro 2/126 Merridale Drive, Croydon 3136<br>Regional 156 Commercial Road, Morwell 3840<br>Mail PO Box 247 Croydon, Victoria 3136 |                                                                                                                            | Surveyor,<br>Surveyor's Plan Version (1),<br>09/02/2021, SPEAR Ref: S170254S                                             |                                                                                                                                                           |                  | TIME: 12:25PM DATE: 02/02/2023<br>K.NGUYEN<br>Assistant Registrar of Titles |                     |  |  |