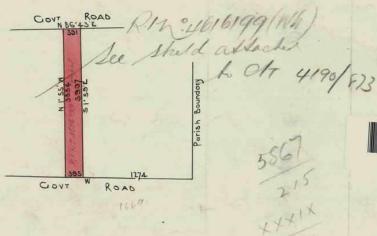

Assistant Registrar of Titles. ENCUMBRANCES REFERRED TO.

Delivered by LANDATA®, timestamp 08/04/2025 23:08 Page 2 of 2

Vol. 3840 Fol. 767903. Transfer. 878401. Application Nature of Instrument. Time of its Production for Registration Number or Symbol thereon. To whom given. hed Ink No.2935232. Denis Bowes Daly and died on lith November 1927. Probate and has been granted to Rebecca Daly of Creydon Widow, DATED 6th July 1928. Ardicealy 23.7.28 Abeistant Re gistrar of Titles. CANCELLED See Certificate of Tit Val 7345Ral 1468811 Red Ink No. 4616199 Howewson Assistant Regisseer of Titles CANCELLED Delivered on-line by LANDATA® DUP. WITH JAN 1950 WARNING of a cancelled folio of the Register. It is mation in relation to the land to which it 1. 16420 ENOUMORANOES REFERRED TO