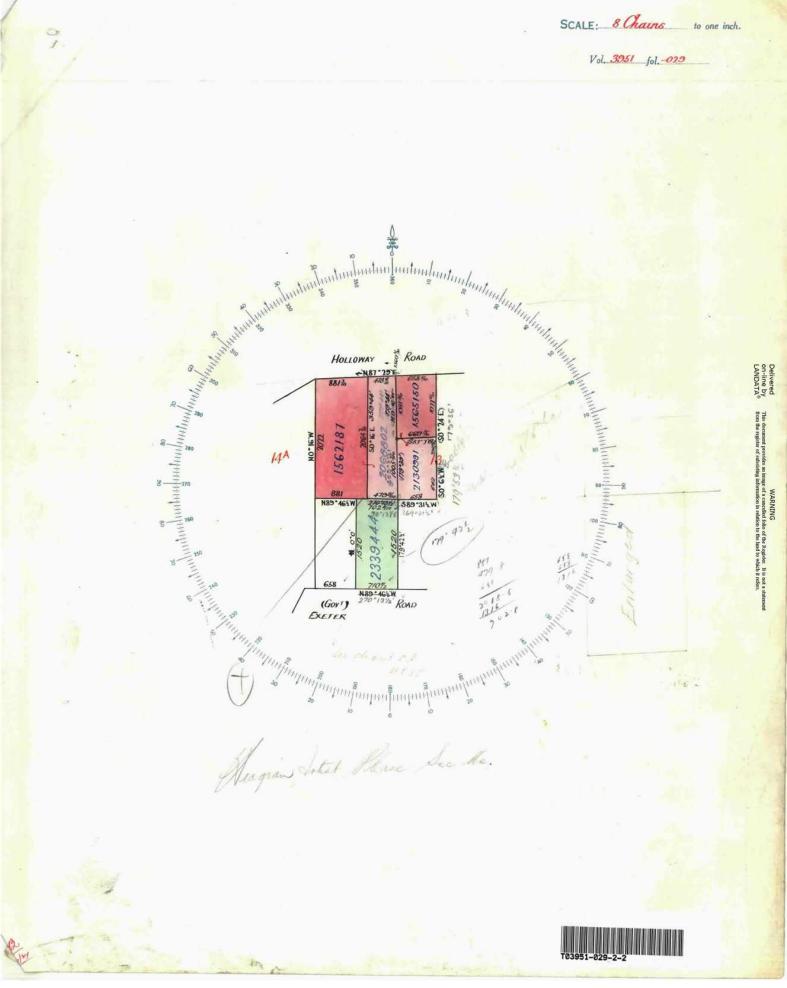

The document is invalid if this cover sheet is removed or altered.

Delivered by LANDATA®, timestamp 09/04/2025 08:29 Page 1 of 4

K

and the shall

| COSS97 William Georg<br>22.72.721<br>are now the I           | UNDER THE "TRANS                                                                                           | FER OF LAND ACT 191                             | Bitle.                                                   | 2 <sup>2'3</sup> |                                                                                                                                                               |
|--------------------------------------------------------------|------------------------------------------------------------------------------------------------------------|-------------------------------------------------|----------------------------------------------------------|------------------|---------------------------------------------------------------------------------------------------------------------------------------------------------------|
| 22.12.21 are now the I                                       | UNDER THE "TRANS<br>Edwin<br>Beward John                                                                   | FER OF LAND ACT 101                             | G                                                        |                  |                                                                                                                                                               |
|                                                              | Proprietors as tenants in co                                                                               | Knee both of Yarra Ro<br>mmon in equal shares   | ad Croydon Orchardist                                    |                  |                                                                                                                                                               |
| notified hered<br>red on the me                              | hticlet of an Estate in<br>undet in All that<br>op in the margin containing<br>being part of Crown Section | hiece of Land, dele<br>Fifty-two acres Two room | neated and coloured<br>is and one perch or-              |                  | on-I<br>LAN                                                                                                                                                   |
| County of Eve<br>to be dealt with outside the Titles Office. |                                                                                                            |                                                 | arlsn of Warrandyte-                                     |                  | VAR<br>Ine by This document provides an image of a ca<br>DATA <sup>®</sup> from the register of subsisting information                                        |
| ORIGINAL CE<br>Not to be dealt with out<br>thousand nit      | d the Thirteenth<br>ne hundled and sixteen.                                                                | Assistan                                        | March Que<br>t Registrar of Tilles.<br>ICES REFERRED TO. |                  | needled folio of the Register. It is not a sittement<br>needled folio of the Register. It is not a sittement<br>n in relation to the land to which it refers. |
| 1 9.0X<br>14 9.0X<br>14 <sup>4</sup>                         | Ho                                                                                                         | SPECIAL RAILWA                                  | Y CONDITION contained<br>to Thomas Whitaker              |                  | Y.                                                                                                                                                            |
| E C                                                          | 50 TOLENT<br>DOVT ROAD                                                                                     | Sun - Andra Barbard                             | () <sup>29</sup><br>10 <b>(</b> 11) (1                   | n H              |                                                                                                                                                               |
|                                                              |                                                                                                            | C 6                                             | 75                                                       |                  |                                                                                                                                                               |
| The Measurements are in frists                               |                                                                                                            |                                                 | T03951-029-1-4                                           |                  |                                                                                                                                                               |

ですのいろうれたいのであっていう

Vol3468 Fol. 693121 Transfer. 496895. Application

Number or Symbol thereon. Nature of Instrument. Day and Hour of its Production. Names of the Parties to it. TRANSFER AS TO PART 10 Gordon Harold Roberto registered on 29th Delober 1934 numbered 1562 187 CANCELLED AS TO PART See Certificate of Title Vol 5928 Fol 1185470 Aua 18 . 2. 6 Justistent Artennan Assistant Registrar of Titles. TRANSFER AS TO PART to Chomas Le Coedvin Ch on 6Ah December 1934 numbered 1565150 CANCELLED AS TO PART See Certificate of Title AfEagoose Vol 5986 Fol. 1197076 area J-0-18% . Assistant Registrer of Titia. Assistant Registrar of Titles. TRANSFER AS TO PART IN Frederick James thee - 22 April 1947 numbered 2068802 CANCELLED AS TO PART See Certificate of Title чн. 6985г.1396847 Ho wew wor area Assistant Registrar 9. 3. 29 P Assistant Registrar of Titles. TRANSFER AS TO PART to Knee deharles Thomas Knee registered 15 March 1948 imbered 2130991 en CANCELLED AS TO Part See Cartificate of Title Vol. 7100 Fu. 1419982 MACUNISM area 6 2R 35% Assistant Registrar of Titles Assistant Registrar of Titles. TRANSFER AS TO BALANCE to John William Finee registered on 6 th September 1950 numbered 2339444 CANCELLED See Certificate of Title Vol. 7449 Fol. 1489 750 Mewiso Assistant Registrar of Titles, Assistant Registrar of Titles. CANCELLEL Assistant Registrar of Titles.