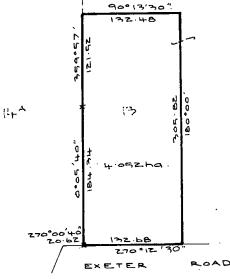

T09775-267-1-0

· 5. .

Assistant Registrar of Titles

vol9775PROPRIETOR DONDALE PROPERTIES PTY. LTD. OF 303 EXHIBITION ST. MELBOURNE REGISTERED 27/11/87 TO AUSTRALIA AND NEW ZEALAND BANKING SHOLD LIMITED N161586U Muu 20 Re Estorod Nc. CANCELLED The forcering Yilles pave here issued Pursean to Regulation 10 of the Fransfer, of Land Act ~24/8/89 Lob Vox. LOT A' and VOL OL 173 0 Pursuant to Section 32 of the Transfer of Land Act Beijp a reserve No1. from Aramafe \$ or clhun eifal (Bernj a Loseme Joses in rereje Planiage w 189% FOL. UL. A Reserve for Municipal Purposes No 3. 2Fol see Vol. A Reserve for Electrical Sub-station purposes No. 4 Vol 4 🌶 Fol see roads FOL. / ₽. P. 213552 M. 1646(F4) 64 ( ASE)