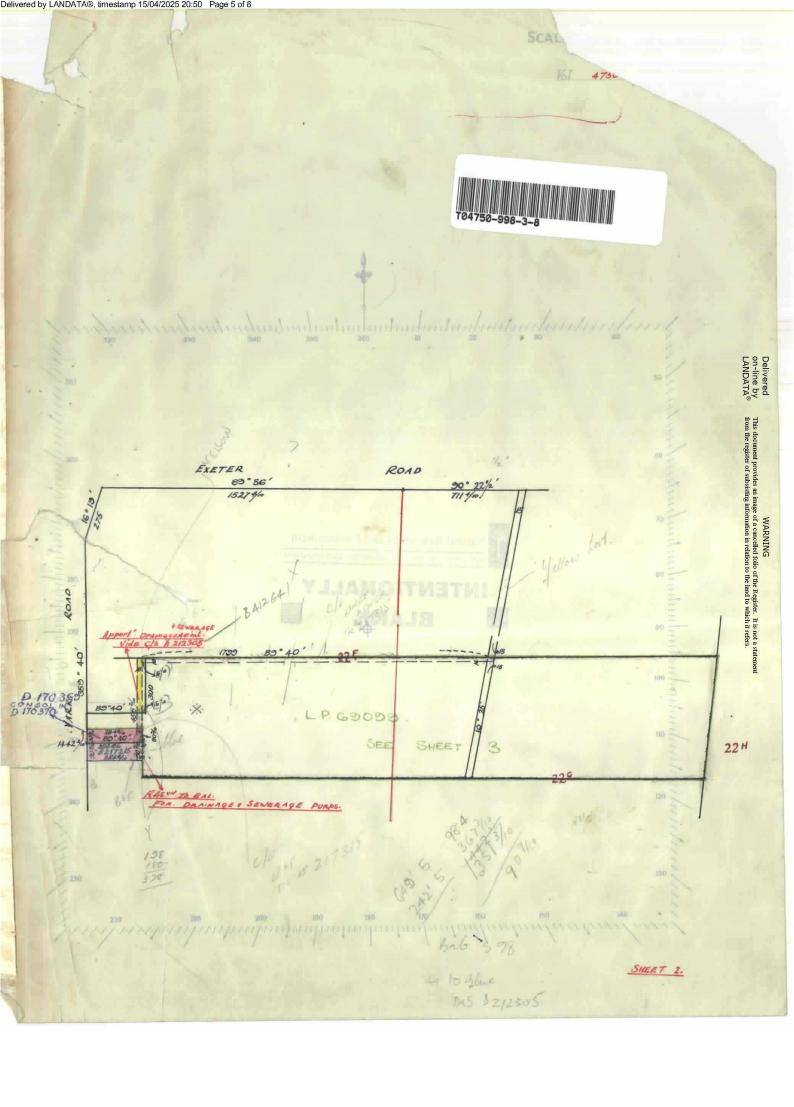

## Certificate of Citle,

UNDER THE "TRANSFER OF LAND ACT 1915."

now the proprietor of an Estate in Fee-simple, subject to the Encumbrances notified hereunder in All that piece of Land, defineded and coloured red and blue on the map in the margin containing Twenty acres Three roods and Seven-perches of thereabouts, being part of Crown Allotments Twenty-two and Twenty-two - Parish of Warrandyte County of Evelyn Together with a right of drainage over the land colored yellow on the said map -----