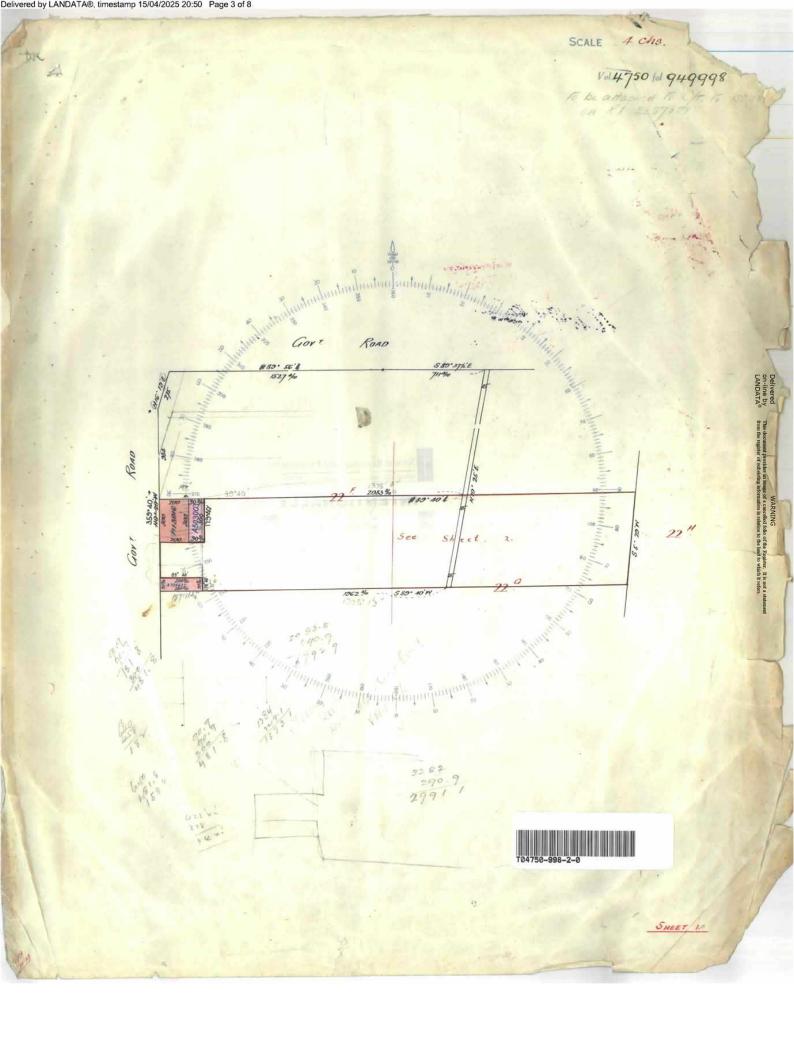

## Certificate of Citle,

UNDER THE "TRANSFER OF LAND ACT 1915."

now the proprietor of an Estate in Fee-simple, subject to the Encumbrances notified hereunder in All that piece of Land, defineded and coloured red and blue on the map in the margin containing Twenty acres Three roods and Seven-perches of thereabouts, being part of Crown Allotments Twenty-two and Twenty-two - Parish of Warrandyte County of Evelyn Together with a right of drainage over the land colored yellow on the said map -----