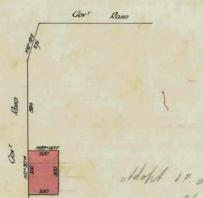

## Certificate of Title,

UNDER THE "TRANSFER OF LAND ACT 1915."

Edwin John Knee of Yarra Road Croydon Orchardist now the proprietor of an Estate in Fre-simple, subject to the Encumbrances notified hereunder in All that piece of Land, delineated and coloured red on the map in the margin being part of Crown Allotment Twenty-twoF Parish of -Warrandyte County of Evelyn -