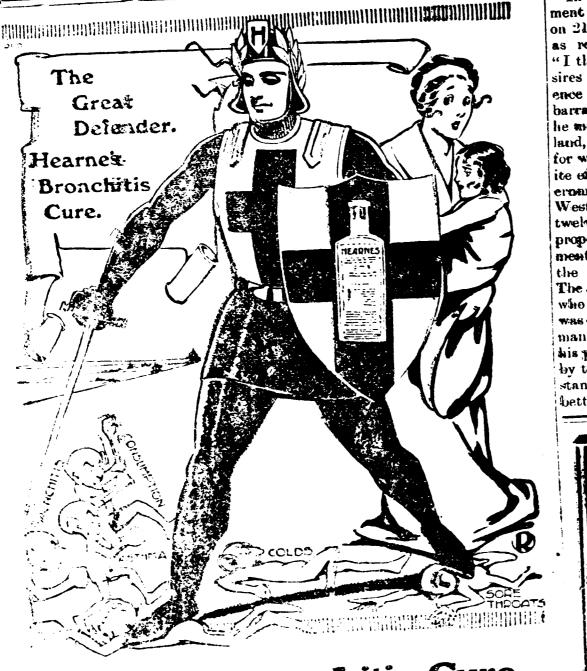

CUEO COMPETIND, An unfailing remedy for indigestion, hystriburn, acidity, vomiting, and for all complaints usualting from an impaired and weaker of digestion. com-bined with vegetable pills, which act directly on the liver, restoring it to its normal activity. Furniture, CARROLL'S BACKACHE SIDNEY FILLS Refuce inflammation of the kidneys, siluviate backache, pain, and eliminate the uric acid from Timber, Hav Gorn. ά. Pneumonia, Pleurisy, and Catarris. Used in the primary treatment for coughs and colds, and in fevers. When a high temperature is manifest, it should \*\*\*\*\*\*\*\*\*\*\*\*\*\*\*\*\*\*\*\*\*\*\*\*\* The above Hostelry having changed are not a disease, but generally a symp-tom of some nervous derangement. In **EXPANDING** TRELLIS on hand in

following sizes when extended:







## THE RIPONSHIRE ADVOCATE,

# SATURDAY, AUGUST 31,

HOW THIN PEOPLE MAY PUT ON Polwarth that you cannot embarrass a man more quickly than by reducing

A BLACKSMITH'S OPINION.

I do not think there is a better remedy on

the market," says Mr John McGrade, 154

Young St., Annandale, N.S.W. "I give

Chamberlain's Cough Remedy to my boy

SNAKE VALLEY.

At the skating carnival on Saturday

Mrs Stewart, one of the oldest resi-

#### FLESH. GREAT DISCOVERY BY EMINENT SPECIALIST.

Judging from the countless preparations and treatments which are continually being advertised for the purpose of making thin not insist upon a provision that will people fleshy, developing the arms, neck really prevent a desirable settler from and bust, and replacing ugly hollows and angles by the soft curved lines of