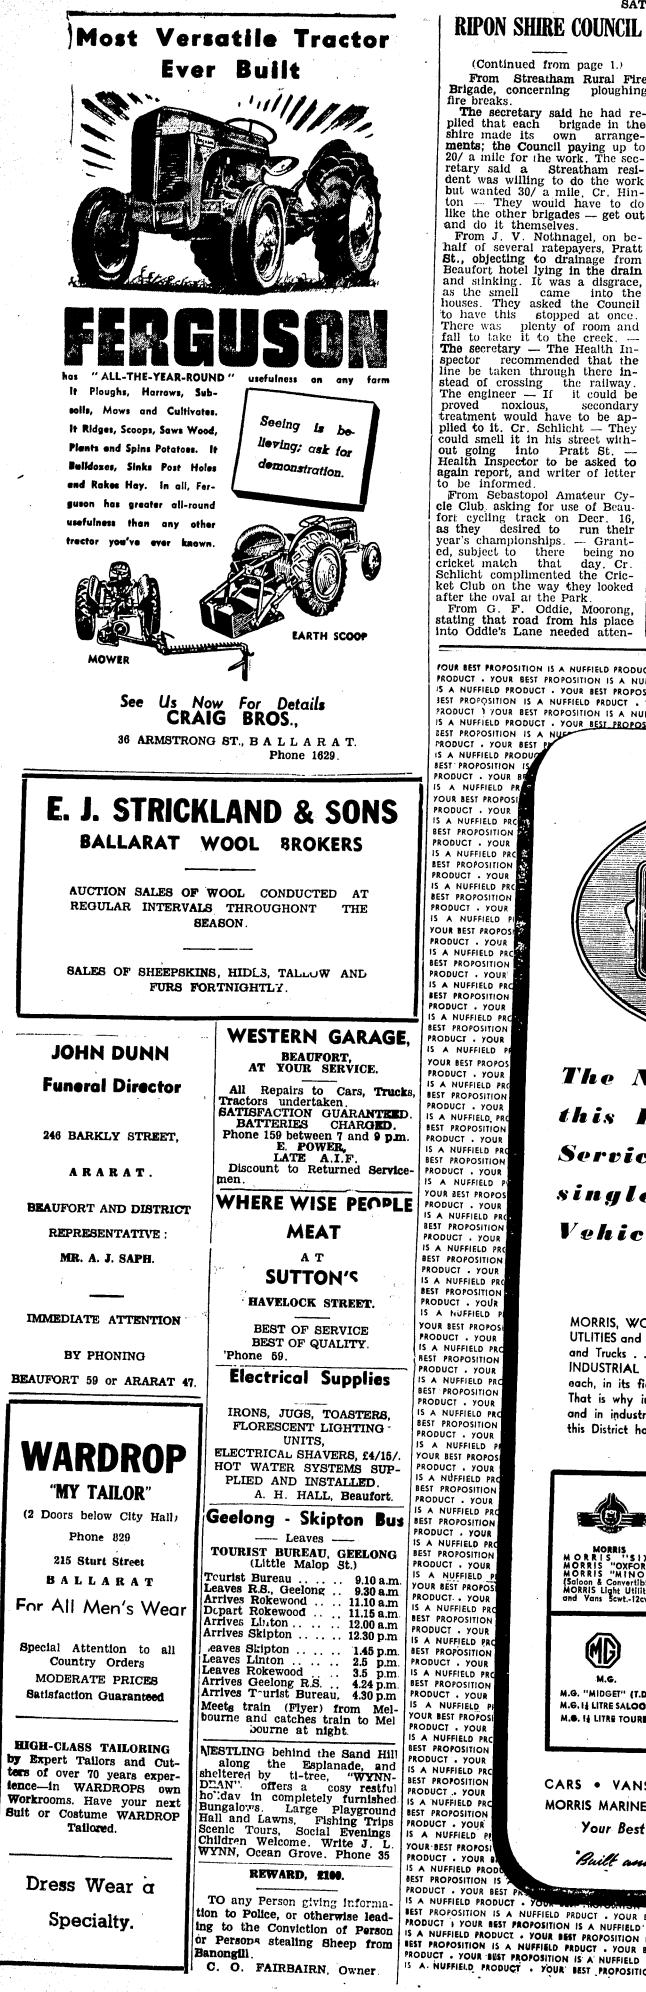

by Ford Othry Motor Free, 1955 S good dams, 3 windmills and Model. Mileage since new motor was installed, 6000 miles. Just failing Emu Creek, which forms recently overhauled; New Tyres.

ft., with Tractor Hitch; alm "EMURALLA" is a show place Massey Harris Horse Mower, of the Beaufort district and its 41 ft.

Horse Drawn Broadcaster

Lancia Motor Six feet Disc Harrows

Three Triton Huts, 9 ft. x 12 Sides, Pine ft.; Plaster Sheet Ceilings, Hard Wood Floors: condition equal new. Ronaldson & Tippett 8 h.p. Portable Oil Engine Set Avery Scales, two Lawr Mowers. Large quantity of Sundries

PRELIMINARY NOTICE. EXTENSIVE

WEDNESDAY, 18th JANUARY

1951, at 2.30 p.m. LAKE COLDSMITH SHEEP. FARM MATERIALS.

property. Of the land 400 acres have THEO. W. SCHLICHT & SON, Auctioneers, Beaufort, having



## The Riponshire Advocate

SATURDAY, DECR. 16, 1950. **RIPON SHIRE COUNCIL** 

(Continued from page 1.)

From Streatham Rural Fire Brigade, concerning ploughing

The secretary said he had re-plied that each brigade in the shire made its own arrange-

ments; the Council paying up to 20/ a mile for the work. The sec-retary said a Streatham resi-

dent was willing to do the work but wanted 30/ a mile. Cr. Hin-

ton — They would have to do like the other brigades — get out

From J. V. Nothnagel, on be-

half of several ratepayers, Pratt

St., objecting to drainage from

The secretary - The Health In-

From Sebastopol Amateur Cy-

and do it themselves.

fire breaks.

tion. Grading was also required. ---Referred to engineer for maintenance attention.

From Beaufort C.W.A., stating they could