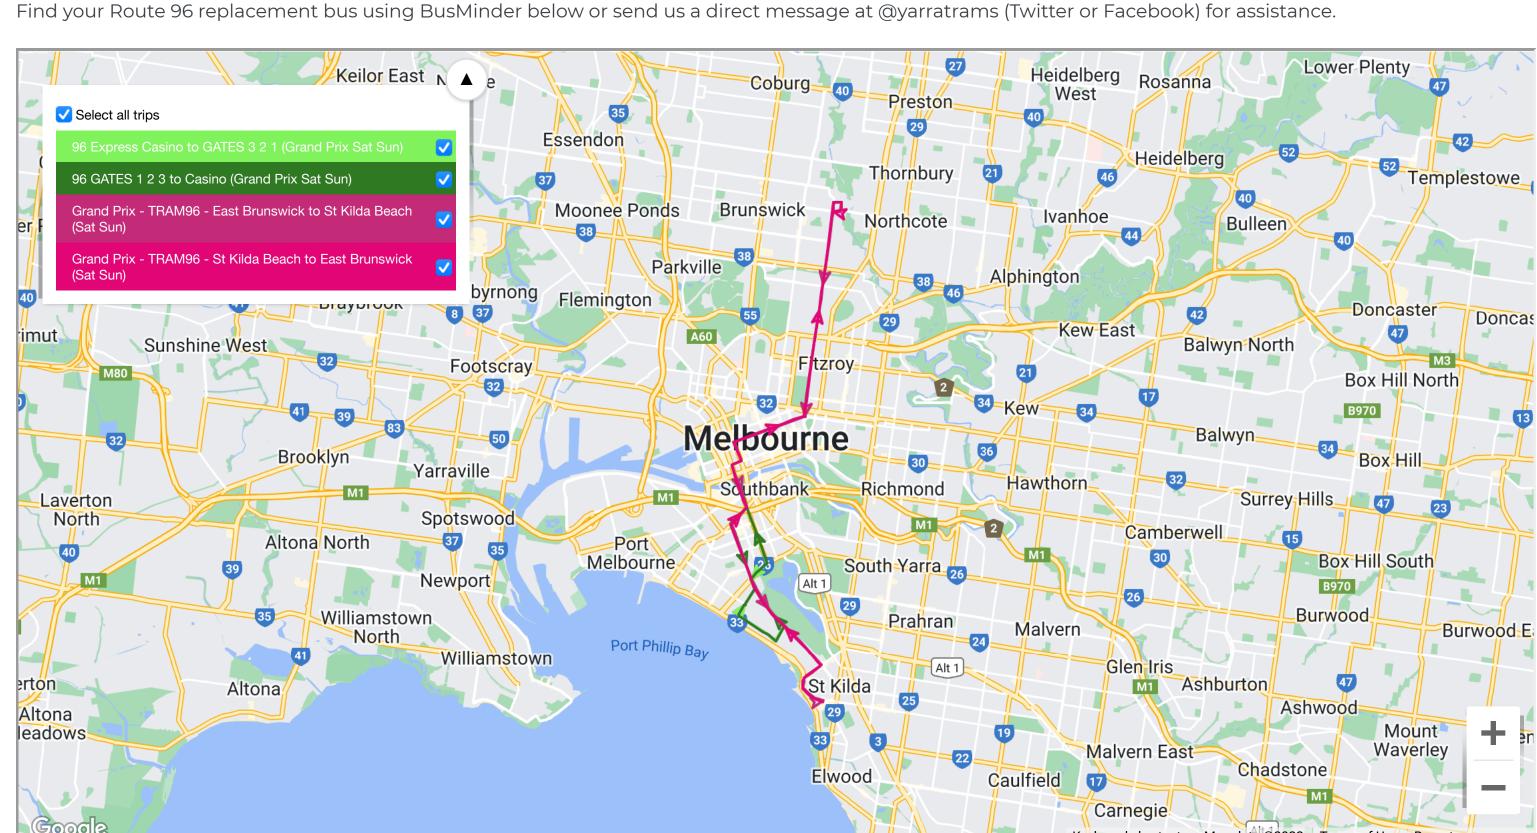

### Formula 1 Australian Grand Prix 2022

Thursday 7 April to Sunday 10 April 2022

- > Tram Service Changes
- > Getting to the Grand Prix

> Route 96 replacement bus service

Service map for Grand Prix