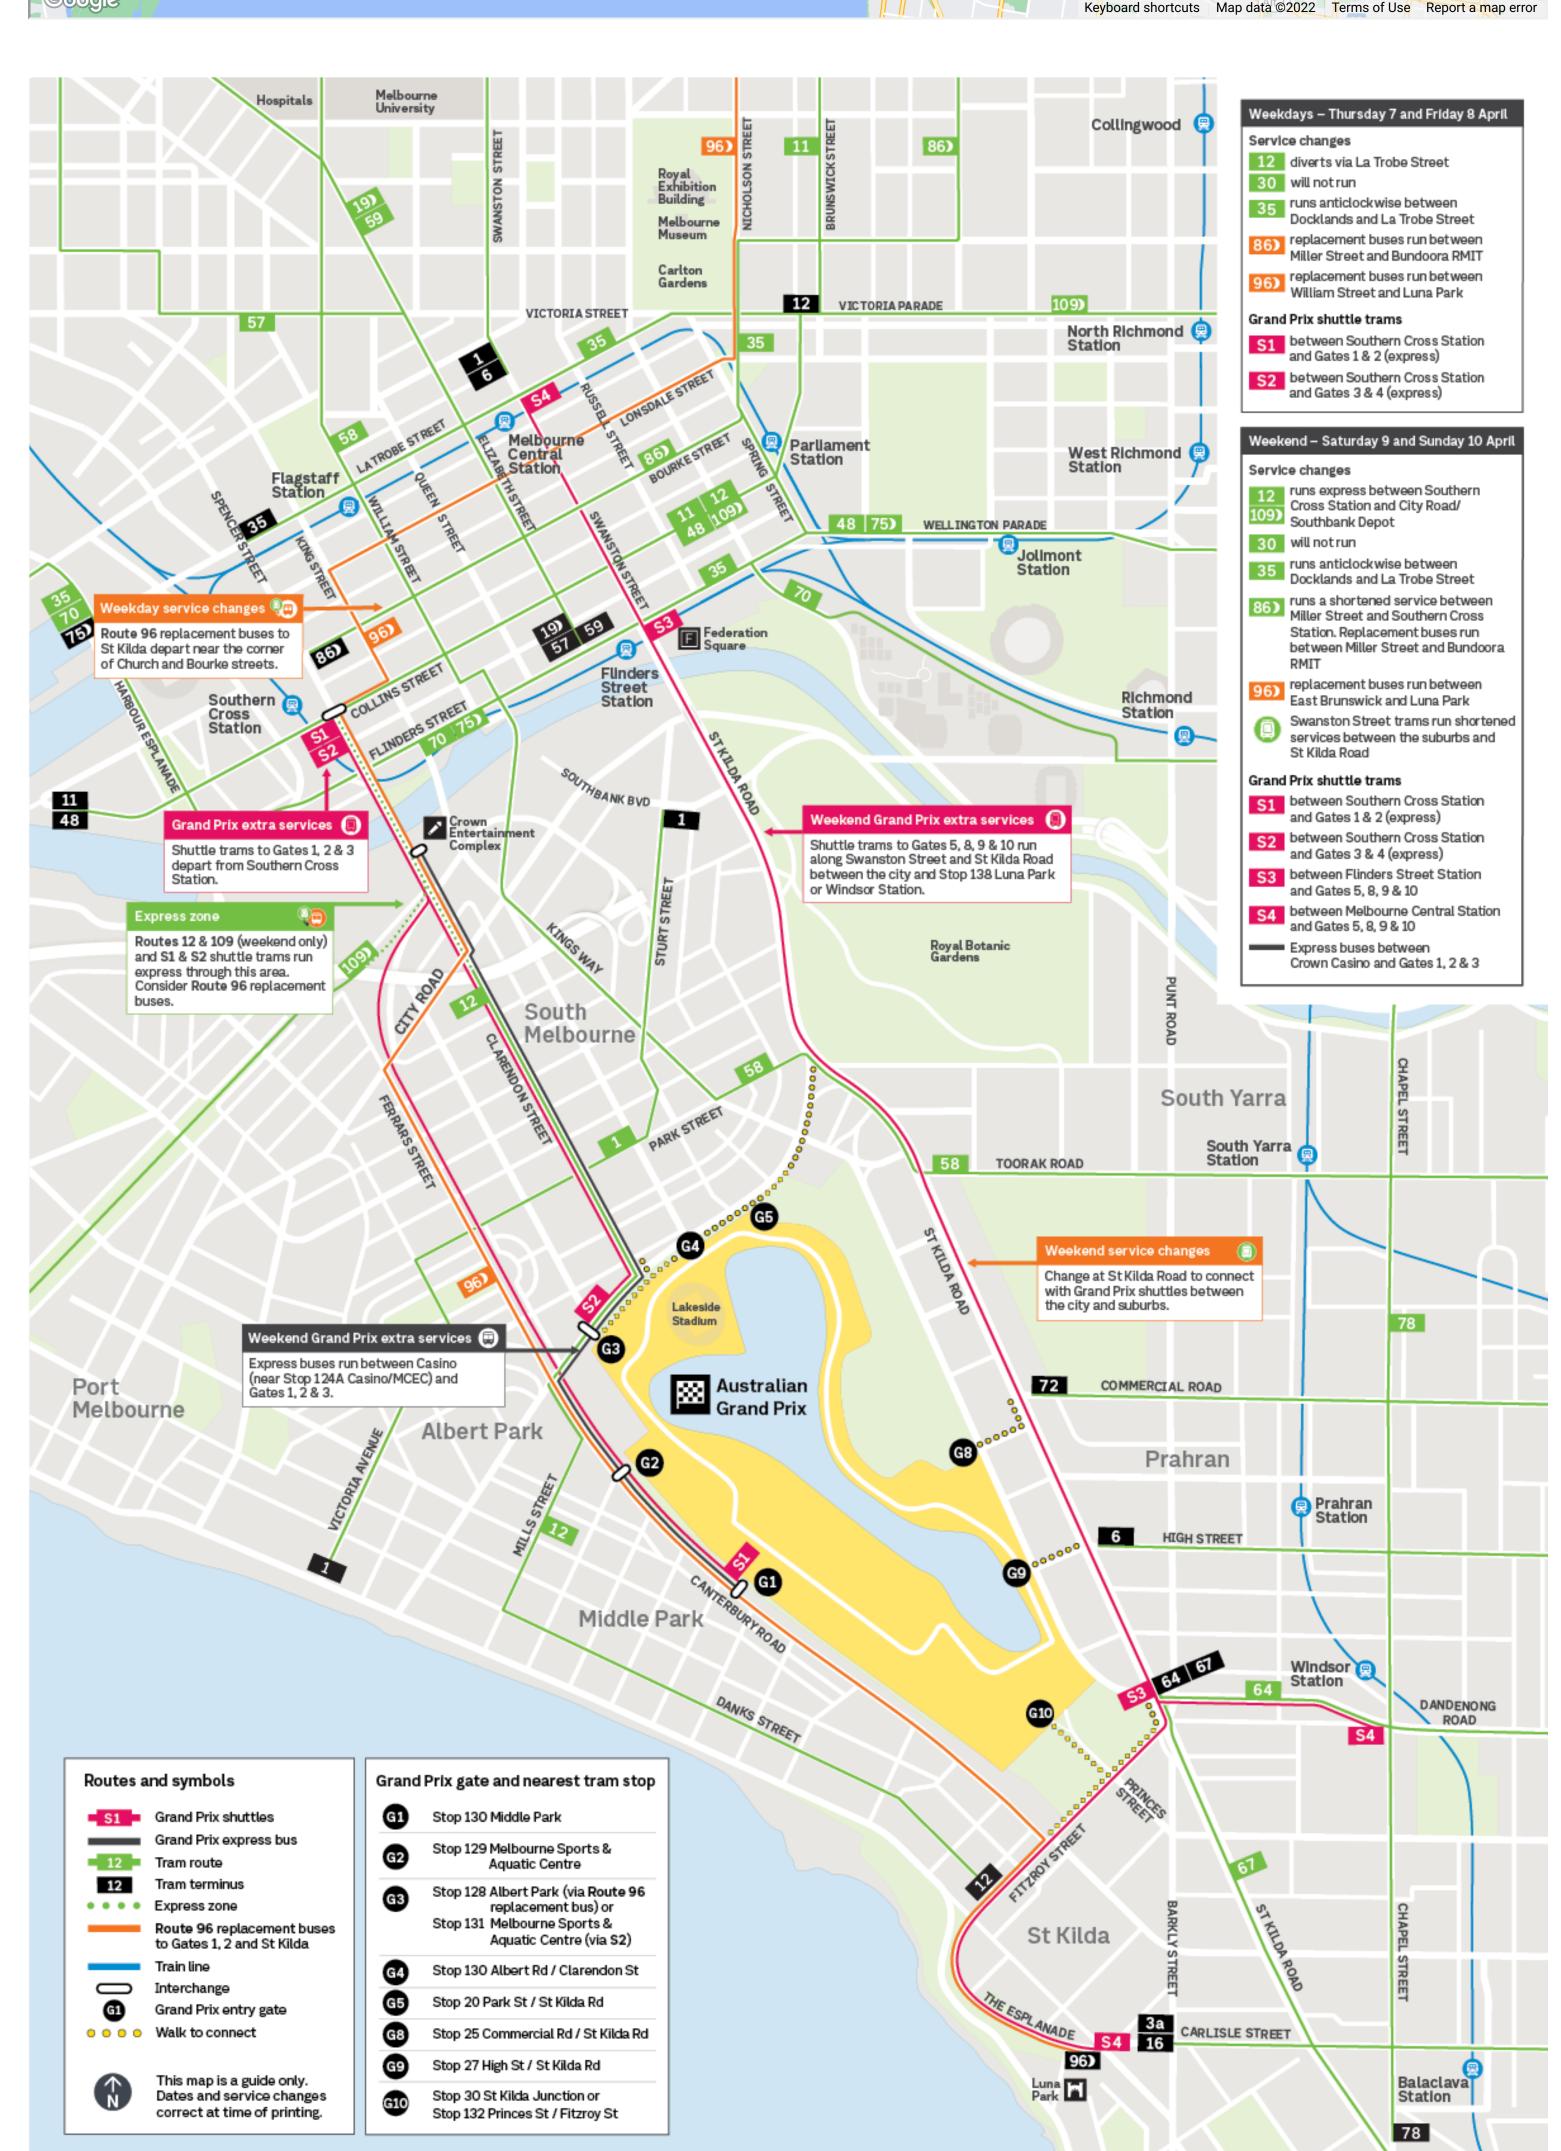

### Formula 1 Australian Grand Prix 2022

Thursday 7 April to Sunday 10 April 2022

- > Tram Service Changes
- > Getting to the Grand Prix

> Route 96 replacement bus service

Service map for Grand Prix