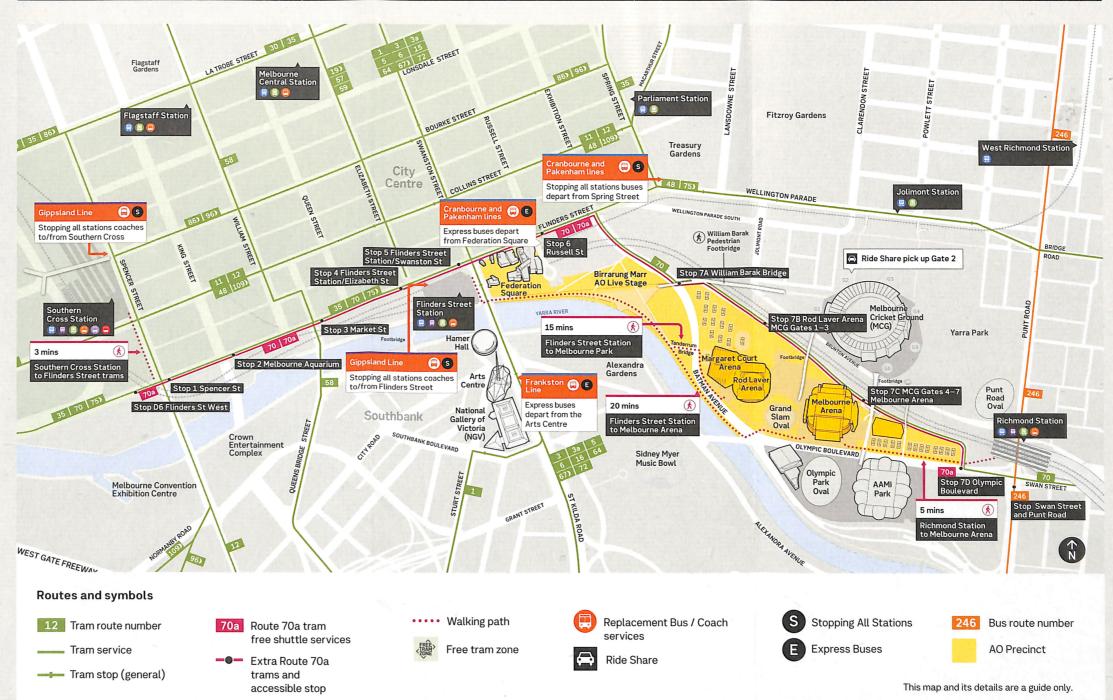

### Trams

Australian Open ticket-holders can travel or free on tram routes 70 and 70a to get to Melbourne Park. Trams run every 5 minutes at busy times, and for one hour after the end of play each night. Low-floor trams run approximately every 10 minutes.

City Circle trams will travel in a clockwise direction only around the city, between 9.30am and midday each day. Trams will resume in both directions from midday.

### **Regional trains**

As we upgrade the Gippsland Line, coaches will replace trains from Thursday 2 January to Thursday 30 January.

Express, semi-express and stopping all stations coaches are replacing trains between Southern Cross Station, Traralgon and Bairnsdale to take you to the courtside action.

You can get to and from the Australian Open by catching a coach to Flinders Street Station and from there either walking or catching a tram.

On all other lines, passengers can connect to free shuttle tram services from Flinders Street at Southern Cross or Flinders Street stations.

# Plan your journey at ptv.vic.gov.au

Keep in mind there are disruptions to the public transport and road networks over summer. Plan ahead and check before you travel.

As work continues on the Metro Tunnel, buses will replace trains on parts of the Frankston. Cranbourne and Pakenham lines from Thursday 2 January to Thursday 30 January.

Express buses will operate between Caulfield and Federation Square and stopping all station buses will depart from Spring Street - close to both the sport and entertainment precincts. Additional services will also be available between Caulfield and Richmond

On all other lines customers can catch trains to Flinders Street Station, Parliament Station, Jolimont Station or Richmond Station and then walk or tram to Melbourne Park.

# Getting to the Australian Open

Walk from Flinders Street Station or catch the free tram on Route 70 and 70a with your Australian Open ticket.

## Walking to the tennis

À

G

Flinders Street Station to AO Live Stage 9 minutes / 650 metres

Flinders Street Station to Melbourne Park 15 minutes / 1.2 kilometres

Flinders Street Station to Melbourne Arena 20 minutes / 1.5 kilometres

# Accessibility

Low-floor trams will run as shuttle services between Stop D6 Flinders Street West and Stop 7C MCG Gates 4-7 / Melbourne Arena during the Australian Open. Train passengers should connect at Flinders Street Station. Accessible trams will operate approximately every 10 minutes.

All buses on Route 246 to Olympic Boulevard are low-floor services.